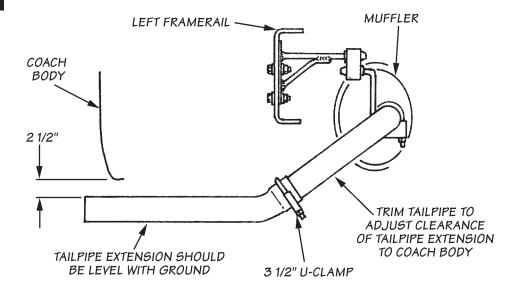

Slide the tailpipe extension onto the tailpipe, without installing clamps yet. Level the tailpipe extension to the vehicle. Adjust the tailpipe extension height to  $2^{1}/_{4}$  to  $2^{1}/_{2}$ -inches below the bottom of the vehicle body. This will place the heatshield about  $1^{1}/_{2}$ -inches below the body after it is installed. If the pipe is more than  $2^{1}/_{2}$ -inches below the body, trim the tailpipe at the slip joint. (Figure 5)