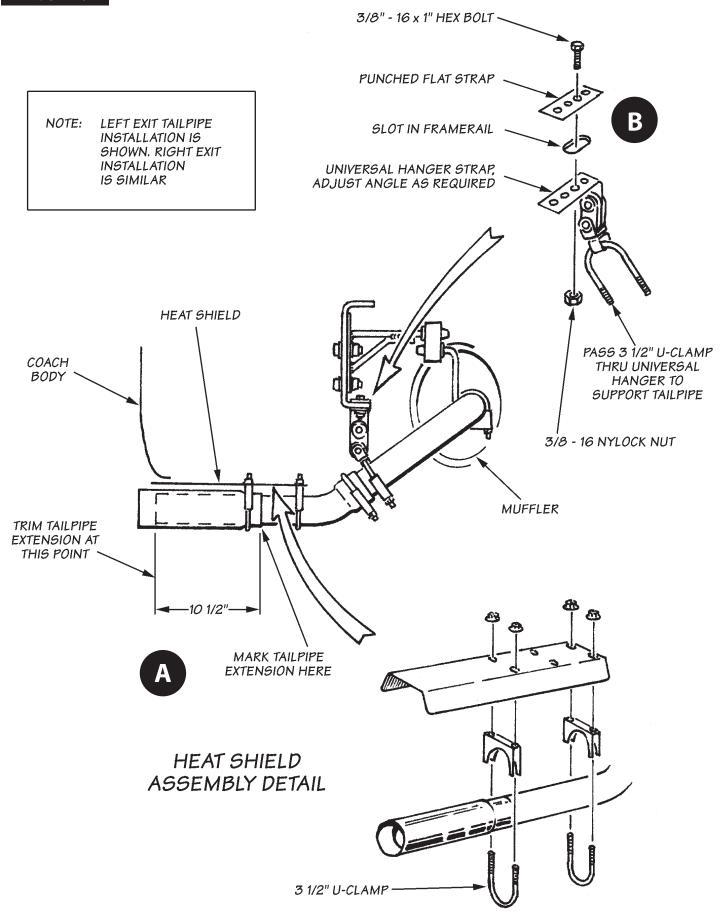

Slide the tailpipe extension onto the tailpipe, without installing clamps yet. Level the tailpipe extension to the vehicle. Adjust the tailpipe extension height to  $2^{1}/_{4}$  to  $2^{1}/_{2}$ -inches below the bottom of the vehicle body. This will place the heatshield about  $1^{1}/_{2}$ -inches below the body after it is installed. If the pipe is more than  $2^{1}/_{2}$ -inches below the body, trim the tailpipe at the slip joint. (Figure 5)

With the proper height established, slide the polished tip over the end of the tailpipe extension. In most cases the tailpipe extension will have to be shortened when the polished tip is positioned for best appearance in relation to the coach bodywork. Once a position is determined, mark the tailpipe extension to locate the inside edge of the polished tip. Remove the tip, then measure and make a second mark  $10^{1}/2^{\prime\prime}$  inches out from the first mark. This will allow for  $1^{1}/2^{\prime\prime}$  inset from the end of the tailpipe extension to the end of the polished tip. Remove the tailpipe extension and cut it at the second mark. Reinstall the tailpipe extension and clamp it into place. Make sure the pipe is square with the vehicle or pointing slightly to the rear. Slide the tip on and secure it with a  $3^{1}/2^{\prime\prime}$ -inch clamp. (Figure 6a)

Level the pipe with the vehicle and place the universal clamp onto the pipe with a 3<sup>1</sup>/<sub>2</sub>"-inch clamp. For proper alignment with the tailpipe, some minor adjustment to the angle of the hanger head may be necessary. (Figure 6b) Secure the hanger to the vehicle frame with the <sup>3</sup>/<sub>8</sub>-16x1 bolt thru the oblong hole in the bottom of the framerail. Use the segment of flat strap as a washer on the upper side of the frame-rail. This will allow the pipe to remain level when the clamp is tightened. Place the heatshield over the clamp that is holding the tip in place and secure it with the clamp-nuts. Place another clamp at the opposite end of the heatshield and secure it to the pipe. On some narrow-body vehicles it may be necessary to trim the heatshield.