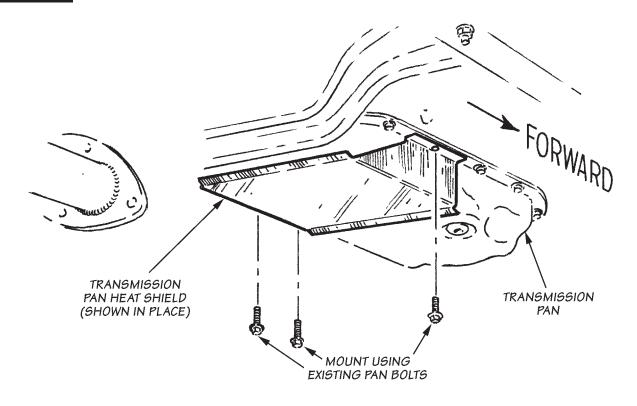

NOTE: Whenever possible, it is recommended that the catalytic converters be inspected. Restricted or damaged catalytic converters can impede performance of your Banks PowerPack.

- To install the transmission pan heatshield, remove three bolts from the transmission pan. Position the heatshield under the pan, aligning the mounting holes, then reinstall and tighten the original bolts. (Figure 1)
- Remove the large EGR adapter fitting from the rear of the left-side factory manifold. Coat the EGR fitting

#### FIGURE 1

threads with anti-seize compound to prevent galling and install it onto the left TorqueTube manifold. (Figure 2)

Inspect the exhaust mounting surfaces of the cylinder heads and remove rust or carbon, which would prevent the TorqueTube manifolds from sealing.