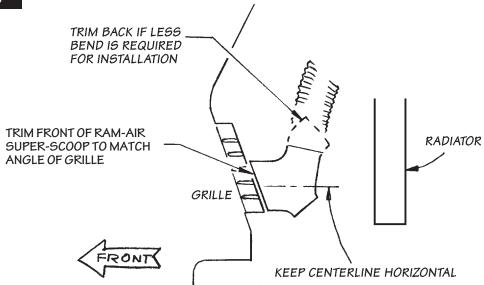

#### FIGURE 8

Determine a location for the Ram-Air Super-Scoop<sup>TM</sup>. It should be placed directly behind the grille as low as possible, but not lower than the bottom edge of the radiator with the air inlet opening pointing straight ahead. (Figures 8, 9)

If the grille is angled, trim the scoop with heavy snips or a hacksaw so the air inlet opening fits against the backside of the grille and the scoop is level to the ground.

The height difference between the scoop and the filter airbox inlet should be as much as possible, to prevent excess rainwater from entering the airbox. Trim back the curved outlet section of the scoop if less curvature makes a more streamlined hose routing.