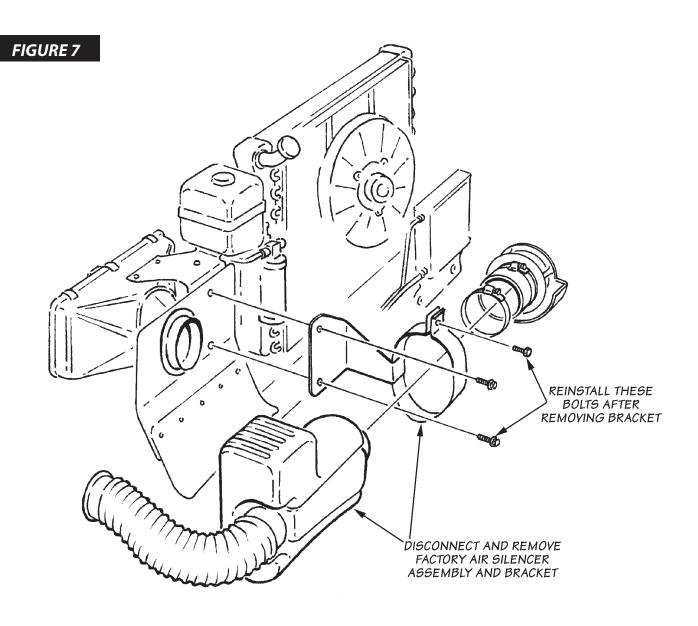

Open the front engine cover. Locate and remove the air silencer assembly attached to the front of the air filter housing. Remove the two bolts retaining the silencer bracket, remove the bracket, then replace the two bolts. (Figure 7)