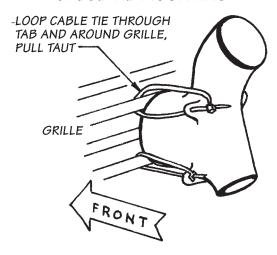

Mount the Super-Scoop using one of the following methods: If the grille consists of horizontal bars or a rigid perforated screen, the Super-Scoop can be secured with four 14-inch cable ties, provided, slipped through its "ears" and the grille. Alternately, mount the Super Scoop with the four perforated metal straps, provided. Bend and attach them to the Super-Scoop "ears" with the 1/4-20 x 11/4" bolts, nylock nuts and 1/4-inch flat washers provided. Attach the other ends of the brackets to a convenient mounting surface, such as the gravel pan or grille brackets, with 10 x 3/4 sheet metal screws provided. A combination of cable ties and straps can also be used. The Super-Scoop may also be mounted to the grille by screws placed through holes drilled in the lip flange of the scoop. (Figure 10)

#### FIGURE 10

#### RAM-AIR SUPER-SCOOP MOUNTING METHODS

#### CABLE TIE MOUNTING