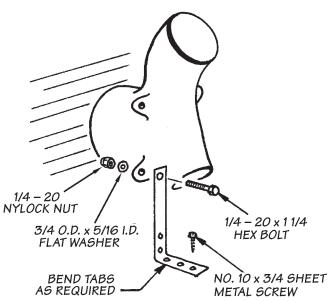

Mount the Super-Scoop using one of the following methods: If the grille consists of horizontal bars or a rigid perforated screen, the Super-Scoop can be secured with four 14-inch cable ties, provided, slipped through its "ears" and the grille. Alternately, mount the Super Scoop with the four perforated metal straps, provided. Bend and attach them to the Super-Scoop "ears" with the 1/4-20 x 11/4" bolts, nylock nuts and 1/4-inch flat washers provided. Attach the other ends of the brackets to a convenient mounting surface, such as the gravel pan or grille brackets, with 10 x 3/4 sheet metal screws provided. A combination of cable ties and straps can also be used. The Super-Scoop may also be mounted to the grille by screws placed through holes drilled in the lip flange of the scoop. (Figure 10)

#### FIGURE 10

#### RAM-AIR SUPER-SCOOP MOUNTING METHODS

#### STRAP MOUNTING