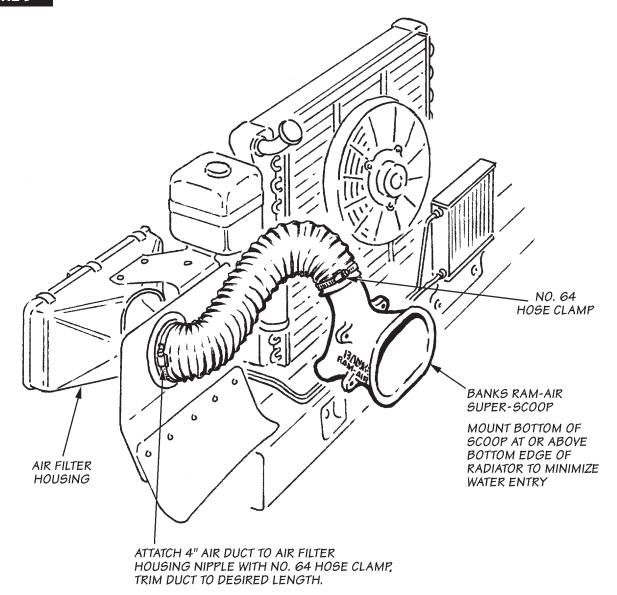

#### FIGURE 8

Determine a location for the Ram-Air Super-Scoop<sup>TM</sup>. It should be placed directly behind the grille as low as possible, but not lower than the bottom edge of the radiator with the air inlet opening pointing straight ahead. (Figures 8, 9)

**45.** Connect the airbox inlet to the scoop with the 4-inch flexible hose provided. Shorten the hose if required. Secure it with two #64 hose-clamps.

Affix the exhaust emissions EO-compliance decal in the engine compartment near the vehicle emissions control label, so service and inspection personnel can read it easily.