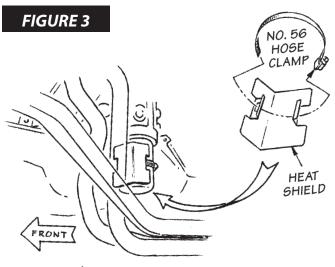

Replace the spark plugs, spark plug wire heatshields, and spark plug wires. Reinstall the dipstick tube and o-ring into the oil pan. Replace the retaining clip and reinstall the dipstick.

Open a number 56 hose clamp and thread it through the slots on the oil filter heat shield. See Figure 3. Position the heat shield on the oil filter to provide protection from the closest manifold pipe, then tighten clamp.