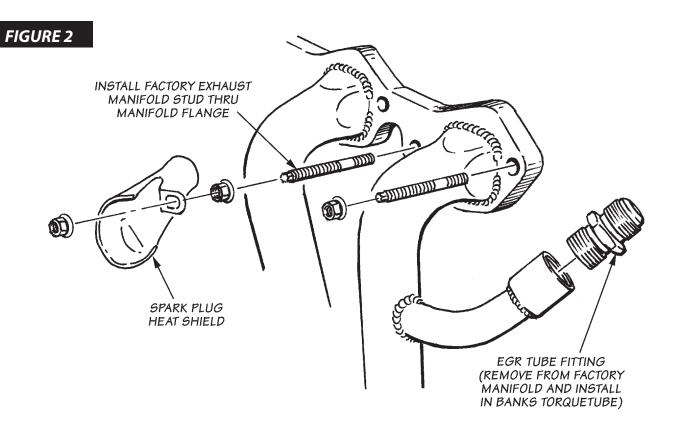

NOTE: Whenever possible, it is recommended that the catalytic converters be inspected. Restricted or damaged catalytic converters can impede performance of your Banks PowerPack.

- To install the transmission pan heatshield, remove three bolts from the transmission pan. Position the heatshield under the pan, aligning the mounting holes, then reinstall and tighten the original bolts. (Figure 1)
- Remove the large EGR adapter fitting from the rear of the left-side factory manifold. Coat the EGR fitting

#### FIGURE 1

threads with anti-seize compound to prevent galling and install it onto the left TorqueTube manifold. (Figure 2)

Inspect the exhaust mounting surfaces of the cylinder heads and remove rust or carbon, which would prevent the TorqueTube manifolds from sealing.

NOTE: Do not use the factory exhaust manifold gaskets upon reinstallation. Banks torque tubes are machine surfaced and are designed to seal without gaskets.

Apply a small amount of anti-seize on the threads at the cylinder head end of each exhaust manifold stud. Lift the TorqueTube manifolds into place and install one or two studs to position them. Apply a small amount of anti-seize on the threads of the EGR fitting. On the left manifold, install the EGR tube onto the adapter fitting and tighten. Reinstall the remaining studs into the heads, and tighten the nuts.